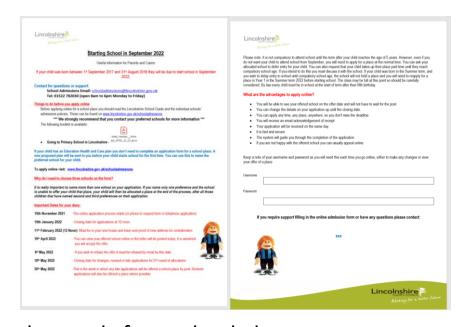

# Starting school in September 2022

Please click on the link below for your useful information sheet:

This contains all the information you need to apply for a school place. You can apply from 15<sup>th</sup> November and the closing date is the 15<sup>th</sup> January 2022 at noon.

#### **Lincolnshire Schools Admissions Information**

Here is the link to the Lincolnshire School Admissions website:

www.lincolnshire.gov.uk/schooladmissions

You need to apply online by midday on 15<sup>th</sup> January 2022